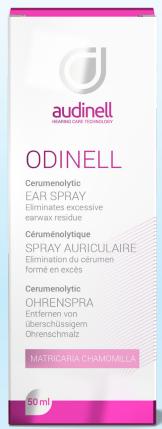

## ODINELL

Fast acting earwax removal spray!

Auditory canal care specially designed for hearing aid users

- Ear spray
- Cerumenolytic
- Eliminates excessive earwax residue
- Gently cleanses the ear canal
- Matricaria chamomillabased

Easy to use thanks to its dosing pump

Spray without propellant gas

Does not feel cold