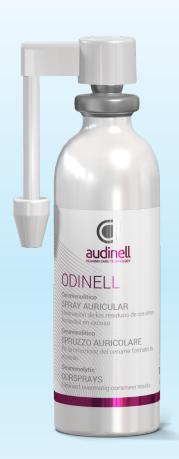

## ODINELL

Fast acting earwax removal spray!

Auditory canal care specially designed for hearing aid users

- Ear spray
- Cerumenolytic
- Eliminates excessive earwax residue
- Gently cleanses the ear canal
- Matricaria chamomillabased

Easy to use thanks to its dosing pump

Spray without propellant gas

Does not feel cold

## **Odinell** – Key Factors and Uses

- FDA Approved Class 1 Medical Device
- Eliminates ear wax build up and residue
- · Chamomile Extract for soothing irritation of ear canal
- Recommended use 2 4 times weekly
- Use in office to soften impacted ear canals
- Use in office before hearing tests
- Patients recommended use in shower