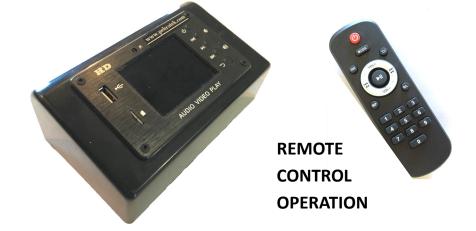

## **AUDIO LIBRARY HUB**

**PEHRATEK PRODUCTS** 

Audiometer

"Customize your Test playlist"

W-22

NU-6

SPONDEE

Combine all audio testing materials into one place -**AUDIO LIBRARY HUB** for quick easy access to specific test, title, or track for instant presentation, pausing or skipping to other stored files during testing. No more flipping CDs or searching tracks for the word list of choice as all files in the library are displayed with name, track, and elapsed time for easy identification. A built in bar graph displays track activity when playing. The wireless remote control makes for easy operation to select, skip tracks, or pause the presentation.

## AUDIO LIBRARY HUB

- Desk top design offers small footprint and is easy to use and see
- Instant access to over 2000 audio files, test word lists, sound/noise files
- Display shows file name, title and track, elapsed time and bar graph
- Remote control over play, pause, file, right-left channel and volume
- Instant start up on selected file
- USB input, SD Memory card storage for program material
- FLAC processing is lossless with no compression to CD files