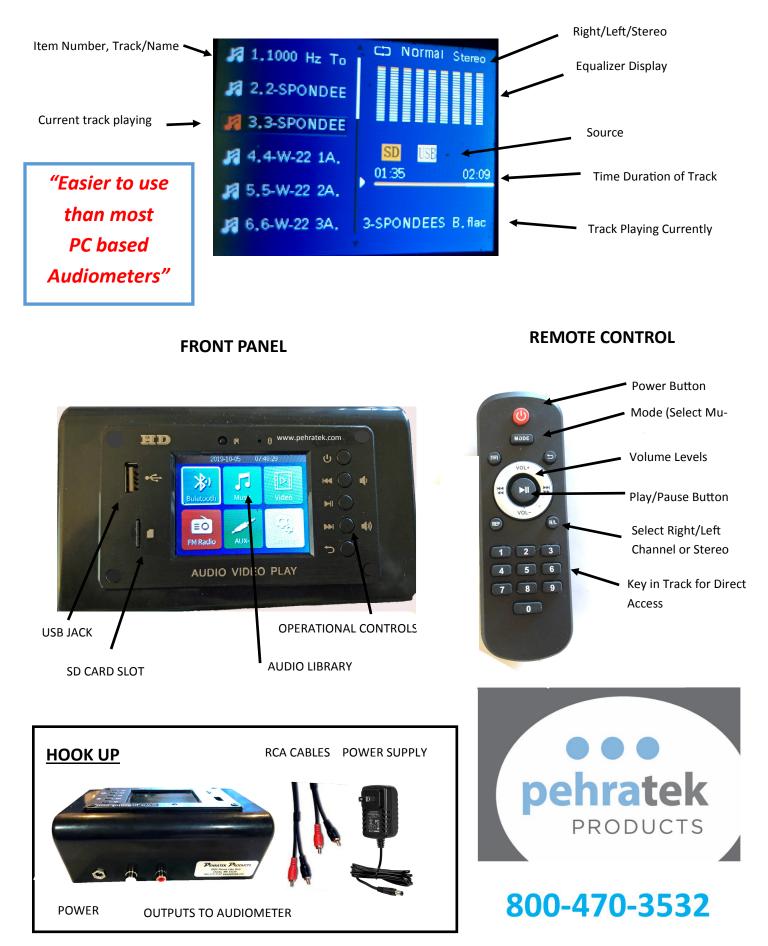

## AUDIO LIBRARY HUB DISPLAY

## **AUDIO LIBRARY HUB**

**PEHRATEK PRODUCTS** 

Audiometer

"Customize your Test playlist"

W-22

NU-6

SPONDEE

Combine all audio testing materials into one place -**AUDIO LIBRARY HUB** for quick easy access to specific test, title, or track for instant presentation, pausing or skipping to other stored files during testing. No more flipping CDs or searching tracks for the word list of choice as all files in the library are displayed with name, track, and elapsed time for easy identification. A built in bar graph displays track activity when playing. The wireless remote control makes for easy operation to select, skip tracks, or pause the presentation.

## AUDIO LIBRARY HUB

- Desk top design offers small footprint and is easy to use and see
- Instant access to over 2000 audio files, test word lists, sound/noise files
- Display shows file name, title and track, elapsed time and bar graph
- Remote control over play, pause, file, right-left channel and volume
- Instant start up on selected file
- USB input, SD Memory card storage for program material
- FLAC processing is lossless with no compression to CD files